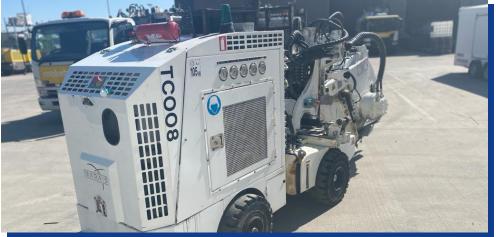

## SC<sub>2</sub>P

Manufacturing year: 2016
Location: ENGLAND (UK)

Sn: 244-245-246-277-FC03189

Engine: Lombardini Motor Engine hours: 500-750 Conditions: VERY GOOD