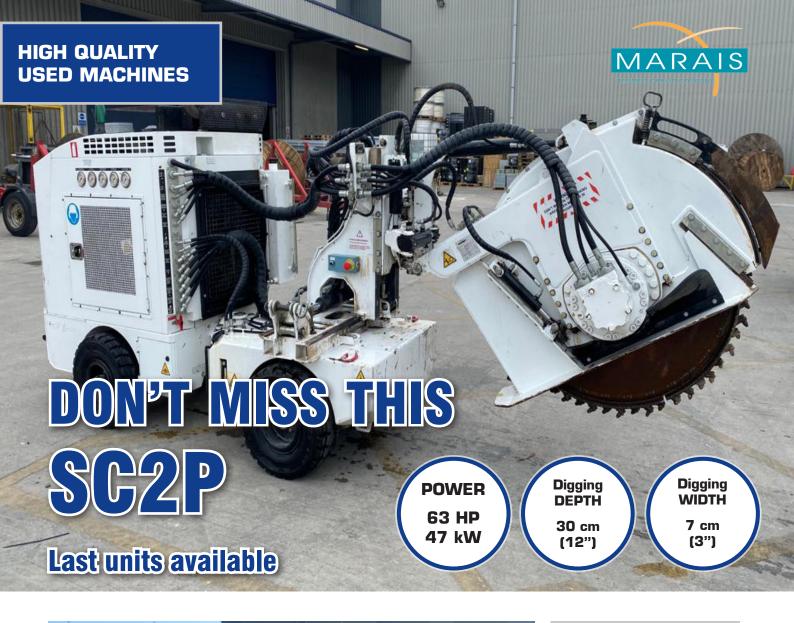

Thanks to its compact size the Marais SC2P wheeled sidecut allows cutting on sidewalks and can operate in narrow spaces, with limited disturbance to pedestrian and traffic during the works. It's a machine that assures less personnel needed on site, increases the safety and reduces the environmental impact.

This model is designed for the deployment of cables and fiber optic networks in an urban environment. SC2P it's fully remote controlled and easy to transport thanks to its light weight, it allows a very accurate cut thanks to the axially driven cutting wheel.

## SC<sub>2</sub>P

Manufacturing year: 2016
Location: ENGLAND (UK)

Sn: 244-245-246-277-FC03189

Engine: Lombardini Motor Engine hours: 500-750 Conditions: VERY GOOD